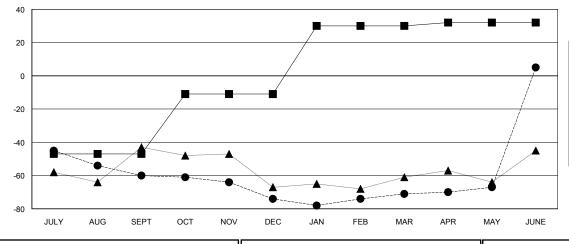

## GOALS AND ACTUAL MEMBERS CUMULATIVE

| - | MEMBER GROWTH NET GOAL |
|---|------------------------|
|   |                        |
|   |                        |

MEMBER GROWTH ACTUAL
 A - LAST YEAR MEMBERSHIP ACTUAL