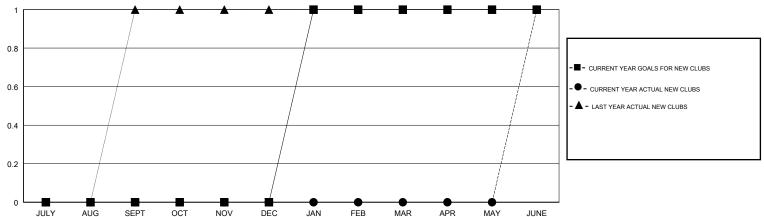

## **LOCATION CONNECTICUT**

**GMT CA** 

| Clubs                 |               |           |               | Members               |                           |                         |                                              |
|-----------------------|---------------|-----------|---------------|-----------------------|---------------------------|-------------------------|----------------------------------------------|
| RESULTS FOR 2017-2018 |               |           |               | RESULTS FOR 2017-2018 |                           |                         |                                              |
| QUARTER               | NEW CLUB GOAL | NEW CLUBS | DROPPED CLUBS | QUARTER               | MEMBER GROWTH NET<br>GOAL | MEMBER GROWTH<br>ACTUAL | DROPPED MEMBERS ACTUAL (including transfers) |
| JULY/AUG/SEPT         | 0             | 0         | 0             | JULY/AUG/SEPT         | -47                       | 15                      | 69                                           |
| OCT/NOV/DEC           | 0             | 0         | 0             | OCT/NOV/DEC           | 36                        | 44                      | 55                                           |
| JAN/FEB/MAR           | 1             | 0         | 0             | JAN/FEB/MAR           | 41                        | 37                      | 33                                           |
| APR/MAY/JUNE          | 0             | 1         | 0             | APR/MAY/JUNE          | 2                         | 155                     | 76                                           |